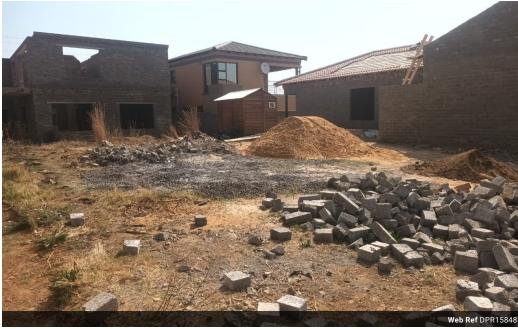

## Prime 250m<sup>2</sup> Vacant Stand Opportunity

This 250 square meter vacant stand offers a prime opportunity to build your dream home or investment property in a sought-after area. The level plot is ideal for construction, providing ample space for a modern residence with room for outdoor living.

Situated in a well-established neighborhood, this stand is conveniently located close to schools, shopping centers, and main access routes. With its excellent location and development potential, this property is perfect for those looking to create a personalized space tailored to their needs. Don't miss out on this versatile piece of land!