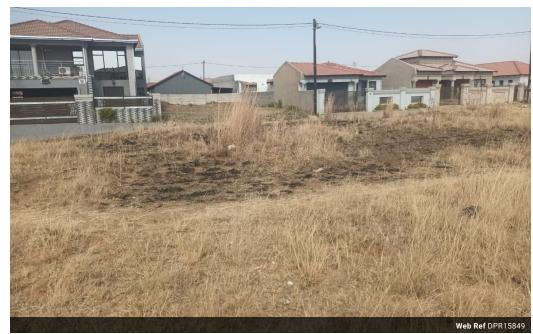

## Prime 250m<sup>2</sup> Vacant Stand Opportunity

This 250 square meter vacant stand offers a prime opportunity to build your dream home or investment property in a sought-after area. The level plot is ideal for construction, providing ample space for a modern residence with room for outdoor living.

Situated in a well-established neighborhood, this stand is conveniently located close to schools, shopping centers, and main access routes. With its excellent location and development potential, this property is perfect for those looking to create a personalized space tailored to their needs. Don't miss out on this versatile piece of land!