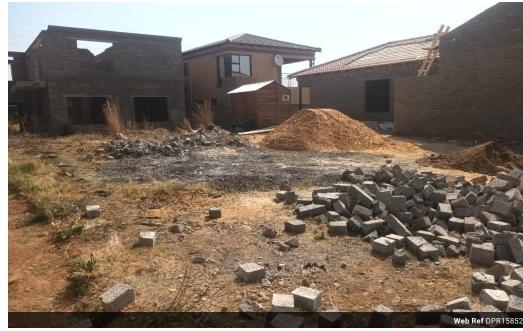

## Prime 260m<sup>2</sup> Vacant Stand Opportunity

This 260 square meter vacant stand offers an excellent chance to create your dream home or investment property in a soughtafter location. With its level terrain, the plot provides a perfect foundation for a modern home with ample outdoor space.

Nestled in a well-established community, this stand is conveniently close to schools, shopping centers, and major routes, making daily life convenient and accessible. Boasting a prime location and endless development potential, this property is ideal for crafting a personalized living space. Don't miss this unique opportunity to secure versatile land today!