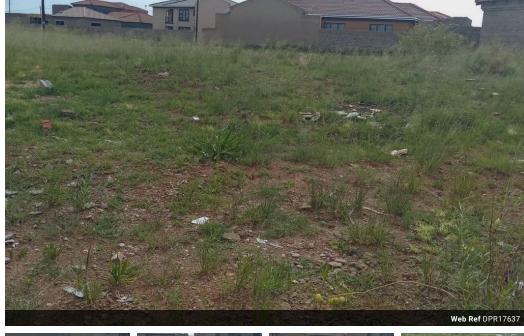

## Prime Stand in Golden Gardens

Discover the perfect opportunity to build your dream home on this 280-square-meter vacant stand in the sought-after Golden Gardens. This well-located property offers a blank canvas for you to design a space tailored to your needs and preferences.

Situated in a growing community, this stand provides easy access to local amenities, schools, and transport routes, making it ideal for families or investors. Whether you're envisioning a cozy home or a modern investment property, this stand is the perfect foundation for your vision.