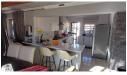

Monthly Rates R800

3 Bedroom House For Sale in Sebokeng Zone 10

SOLE MANDATE!!

Welcome to this charming and well-appointed home, featuring a kitchen with a cozy breakfast nook and extractor fan, perfect for morning meals and culinary creations. The adjacent dining room flows seamlessly into a comfortable lounge, which includes a TV port and opens onto a veranda, ideal for relaxing evenings. A versatile family room doubles as a study, providing additional space for work or leisure.

The home boasts 3 bedrooms with built-in cupboards and 2 bathrooms; the main bedroom enjoys a full en-suite bathroom, while the second bathroom includes a toilet, basin, and bath. Additional features include a convenient storeroom and a delightful patio with a built-in braai, perfect for entertaining and outdoor dining. This home offers a perfect blend of comfort and functionality, ideal for modern living.