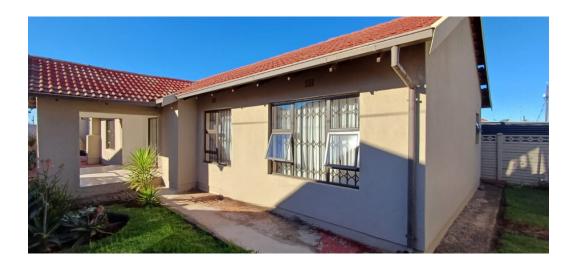

Monthly Rates R800

3 Bedroom House For Sale in Sebokeng Zone 10

SOLE MANDATE!!

Welcome to this charming and well-appointed home, featuring a kitchen with a cozy breakfast nook and extractor fan, perfect for morning meals and culinary creations. The adjacent dining room flows seamlessly into a comfortable lounge, which includes a TV port and opens onto a veranda, ideal for relaxing evenings. A versatile family room doubles as a study, providing additional space for work or leisure.

The home boasts 3 bedrooms with built-in cupboards and 2 bathrooms; the main bedroom enjoys a full en-suite bathroom, while the second bathroom includes a toilet, basin, and bath. Additional features include a convenient storeroom and a delightful patio with a built-in braai, perfect for entertaining and outdoor dining. This home offers a perfect blend of comfort and functionality, ideal for modern living.