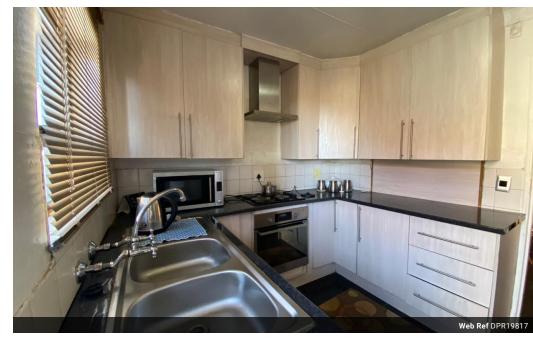

## Secure and Stylish Starter Home

This beautifully maintained 2-bedroom home offers the perfect blend of comfort, practicality, and security, ideal for first-time buyers, small families, or those looking to downsize without compromising on space. The two well-sized bedrooms are filled with natural light and are serviced by a neat, fully tiled bathroom. The kitchen is functional and spacious, with plenty of storage and countertop space, making meal preparation a breeze. Flowing seamlessly from the kitchen is the open-plan dining room and lounge area, designed to bring people together. This inviting space is perfect for both everyday living and entertaining guests, offering a warm, homely atmosphere.