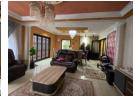

## Modern Three-Bedroom Family Home

This stylish family home combines open-plan living with modern convenience, making it ideal for both relaxation and entertainment. The kitchen is equipped with built-in cupboards and flows effortlessly into the open-plan dining room, creating a spacious atmosphere perfect for family gatherings. An open-plan family room with sliding doors enhances the home's indoor-outdoor feel, leading out to a versatile entertainment area. With three well-sized bedrooms, all fitted with built-in cupboards, the home offers plenty of space and storage.