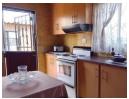

## Charming Two-Bedroom Haven Awaits You!

Welcome to this cozy two-bedroom haven, where simplicity meets comfort in every detail. The open-plan design seamlessly connects the dining room, adorned with tiled floors and curtain rails, to the family/TV room, creating a welcoming space for gatherings and relaxation. The well-appointed kitchen features modern amenities, including a stove with an oven and hob, as well as a practical washing machine connectional all set against easy-to-maintain tiled floors.