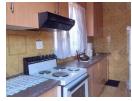

## Charming Two-Bedroom Haven Awaits You!

Welcome to this cozy two-bedroom haven, where simplicity meets comfort in every detail. The open-plan design seamlessly connects the dining room, adorned with tiled floors and curtain rails, to the family/TV room, creating a welcoming space for gatherings and relaxation. The well-appointed kitchen features modern amenities, including a stove with an oven and hob, as well as a practical washing machine connectional all set against easy-to-maintain tiled floors.