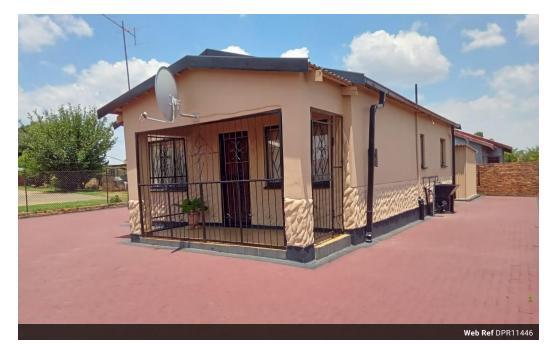

## Charming Two-Bedroom Haven Awaits You!

Welcome to this cozy two-bedroom haven, where simplicity meets comfort in every detail. The open-plan design seamlessly connects the dining room, adorned with tiled floors and curtain rails, to the family/TV room, creating a welcoming space for gatherings and relaxation. The well-appointed kitchen features modern amenities, including a stove with an oven and hob, as well as a practical washing machine connectional all set against easy-to-maintain tiled floors.

## **Features**

| Interior     |    | Exterior |       |
|--------------|----|----------|-------|
| Bedrooms     | 2  | Security | No    |
| Bathrooms    | 1  | Pool     | No    |
| Kitchens     | 1  | Views    | False |
| Recep. Rooms | 1  |          |       |
| Furnished    | No |          |       |