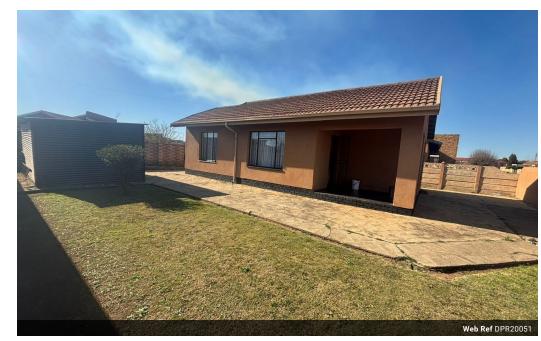

Neat and Spacious 2-Bedroom Home - Move-In Ready!

Charming and Well-Maintained 2-Bedroom Home with Outside Room – Move-In Ready. This lovely 2-bedroom home is the perfect blend of comfort, functionality, and style—ideal for first-time buyers, small families, or those looking to downsize. The entire home is fully tiled, providing a clean and low-maintenance living space. Both bedrooms are spacious and include built-in cupboards and curtain rails, offering plenty of storage and a move-in-ready setup. The home features a modern, tiled bathroom fitted with essential fixtures, as well as a geyser that ensures reliable hot water throughout the year. The heart of the home is the beautifully finished dining area, which flows effortlessly into the kitchen. The kitchen is also tiled and equipped with built-in cupboards and a stove, making meal preparation easy and enjoyable. This layout...

## Features

| Pets Allowed | Yes |             |       |           |       |
|--------------|-----|-------------|-------|-----------|-------|
| Interior     |     | Exterior    |       | Sizes     |       |
| Bedrooms     | 2   | Security    | Yes   | Land Size | 297m² |
| Bathrooms    | 1   | Dom. Accom. | 1     |           |       |
| Kitchens     | 1   | Pool        | No    |           |       |
| Recep. Rooms | 1   | Views       | False |           |       |
| Furnished    | No  |             |       |           |       |