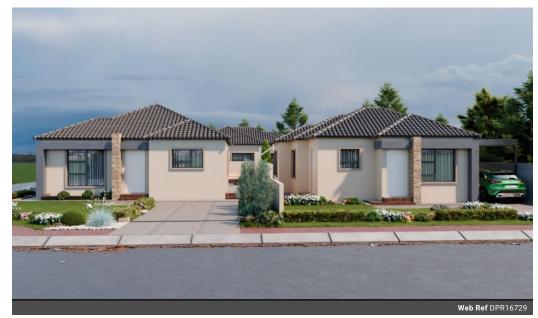

## West Park Village - Plan 4

Located in the vibrant new development of West Park Village, this stand offers the perfect opportunity to build your dream home with Plan 4—an ideal choice for families seeking space, functionality, and a touch of modern design. The main house spans 90.5 square meters and features four spacious bedrooms with one central bathroom, providing a comfortable layout that maximizes both privacy and communal living. The addition of two outside rooms with two extra bathrooms makes this plan especially appealing for larger families, guest accommodations, or rental potential, offering added value and flexibility.

Thoughtful details elevate this property, including sleek aluminum windows that enhance natural light while ensuring durability. A 150L solar geyser is included, providing an eco-friendly solution to meet your water heating..

## Features

| Pets Allowed | Yes |             |       |            |       |
|--------------|-----|-------------|-------|------------|-------|
| Interior     |     | Exterior    |       | Sizes      |       |
| Bedrooms     | 4   | Security    | Yes   | Floor Size | 90m²  |
| Bathrooms    | 1   | Dom. Accom. | 2     | Land Size  | 258m² |
| Kitchens     | 1   | Pool        | No    |            |       |
| Recep. Rooms | 1   | Views       | False |            |       |
| Furnished    | No  |             |       |            |       |