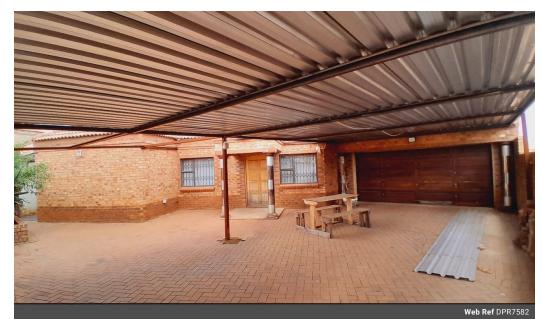

## Three bedroom home for sale in Soshanguve !!!

An absolute gem, situated just in a corner stand with a huge yard.

Nestled on a mostly level and/or erf size of 403 sqm. This newly renovated and extended home with approved plan is situated in a popular affluent Suburb of Soshanguve Xx, easy access to major public roads including Mabopane Highway leading to Pretoria CBD which is less than 25 km, N4 leading Sun City in the North west, close to both public and private schools, just a short walk to Lesedi primary school.

The home is ideal for large family buyers, versatile and have the comfort of security. The home boasts the following:

- Three spacious bedrooms, fitted with cupboards and tiled floors with the main bedroom being en-suite;
- Modern open plan kitchen with fittings;
- Huge dining room;
- Spacious lounge;
- Two fully tiled bathrooms;
- Double garages; and