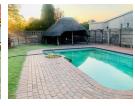

## **Features**

| Pets Allowed | Yes |                     |       |           |         |
|--------------|-----|---------------------|-------|-----------|---------|
| Interior     |     | Exterior            |       | Sizes     |         |
| Bedrooms     | 3   | Garages             | 2     | Land Size | 1,983m² |
| Bathrooms    | 2   | Carports / Parkings | 3     |           |         |
| Kitchens     | 1   | Security            | Yes   |           |         |
| Recep. Rooms | 2   | Pool                | Yes   |           |         |
| Studies      | 1   | Views               | False |           |         |
| Furnished    | No  |                     |       |           |         |

## Extras

Built In Bar Boomed Area Security Gate Flatlet Granite Tops Lapa