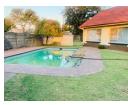

## **Features**

| Pets Allowed | Yes |                     |       |           |         |
|--------------|-----|---------------------|-------|-----------|---------|
| Interior     |     | Exterior            |       | Sizes     |         |
| Bedrooms     | 3   | Garages             | 2     | Land Size | 1,983m² |
| Bathrooms    | 2   | Carports / Parkings | 3     |           |         |
| Kitchens     | 1   | Security            | Yes   |           |         |
| Recep. Rooms | 2   | Pool                | Yes   |           |         |
| Studies      | 1   | Views               | False |           |         |
| Furnished    | No  |                     |       |           |         |

## Extras

Built In Bar Boomed Area Security Gate Flatlet Granite Tops Lapa