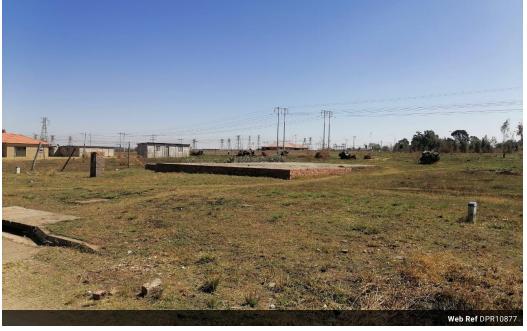

## VACANT LAND FRESH ON MARKET!

No

This newly available 1200 square meter vacant land presents an incredible opportunity in the rapidly developing suburb of Springs. A bonus is that there is already foundation laid for the base of a house, now you just need to build your dream home! Priced attractively, it offers an ideal canvas to bring your dream family home or commercial property to life. Situated near a main road and just a few minutes from the N17, this location provides convenient access to hospitals, shopping malls, and is a mere 4km from Selcourt shopping center.

Tucked away in a tranquil street within a family-oriented neighborhood, this land promises a peaceful setting for your future endeavors. Don't miss out on this chance to secure a well-priced piece of land in a flourishing community. Get in touch with me let's discuss property investment....