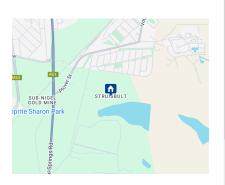

## 1000 sqm² VACANT LAND SITUATED IN STRUISBULT

Come and built your dream house on this large vacant land, located in a lovely and peaceful neighborhood. The land is situated near well known schools in the area. The stand is approximately 8km to Springs mall and 5km to Selcourt shopping center. Other nearby amenities includes Struisbult Care Center, Pre-schools and a few minutes drive to N17.