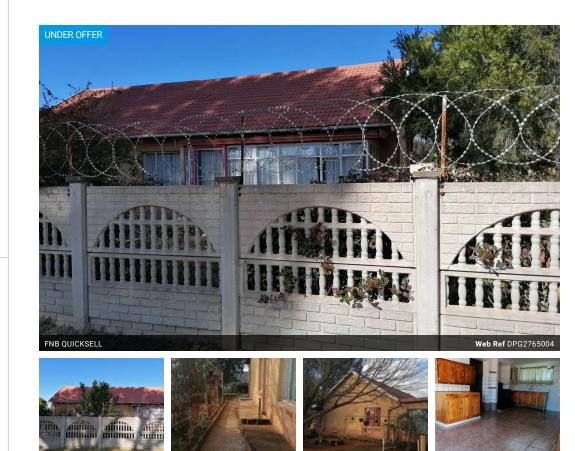

## Well Priced...Well Situated 3 Bedroom house, central located

Three Bedroom house with big Kitchens, and Pantry, Lounge. Dinningroom, Sunroom. Plenty Built in Cupboards. Lock up Garage with outside Toilet.. Garden with lots of rose trees, ready for new love and care...

## Features

Extras

ANIMAL FRIENDLY

3

| Interior     |     |
|--------------|-----|
| Bedrooms     | 3   |
| Bathrooms    | 1.5 |
| Kitchens     | 2   |
| Recep. Rooms | 2   |
| Furnished    | No  |

| Exterior    |       |
|-------------|-------|
| Garages     | 1     |
| Security    | Yes   |
| Dom. Accom. | 0.5   |
| Pool        | No    |
| Views       | False |