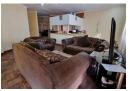

- Bedrooms: Three spacious bedrooms provide ample space for rest and relaxation.
- · Bathrooms: Enjoy the convenience of a bathroom with a bath and basin, while a separate toilet adds a touch of practicality to
- Kitchen: The open-plan kitchen is a chef's delight, featuring modern appliances and plenty of counter space for culinary creativity.
- · Lounge and Dining: The generously sized combined lounge and dining area create a warm and welcoming space for family gatherings or entertaining friends. Exterior Features:
- Granny Flatlet: A separate granny...