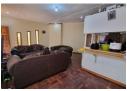

- Bedrooms: Three spacious bedrooms provide ample space for rest and relaxation.
- · Bathrooms: Enjoy the convenience of a bathroom with a bath and basin, while a separate toilet adds a touch of practicality to
- Kitchen: The open-plan kitchen is a chef's delight, featuring modern appliances and plenty of counter space for culinary creativity.
- · Lounge and Dining: The generously sized combined lounge and dining area create a warm and welcoming space for family gatherings or entertaining friends. Exterior Features:
- Granny Flatlet: A separate granny...