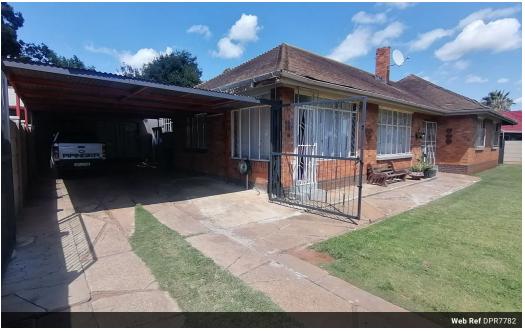

## A Ready to Move-in Property Awaiting New Owner

This property offers the following: 3 bedrooms with built-in cupboards, a big bathroom with a bath, a basin and a toilet. A spacious lounge and a living area, a dining and a big kitchen to cook meals for the whole family. Outside is a 2 bedrooms flatlet with own bathroom. kitchen and a lounge. The property further has a big covered area between the house and the flatlet which can serve as an entertainment area. There is a lockable Carport which can accommodate about two cars. Book your viewing appointment today and call this property your new home.

## Exterior Garages Carports / Parkings Security Pool Views

2 2 No Yes False Sizes Floor Size Land Size

1m² 815m²