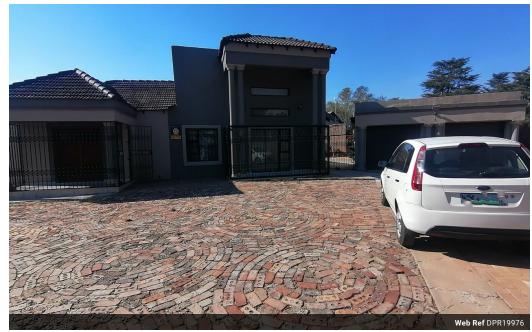

## A Clean Property as a Pin Waiting for New Owner

This modern property offers 3 spacious bedrooms, two and a half bathrooms, a lounge and a dining area, a big TV room, a modern kitchen, modern wood doors and a sliding door on one verandah, pre-paid electricity for peace of mind. Outside is a double garage, laundry with a toilet which can easily become a staff accommodation, a LAPA facing a splash pool, electric gate. Come to see for yourself and become the new owner.

## **Features**

| Pets Allowed | Yes |                     |       |           |       |
|--------------|-----|---------------------|-------|-----------|-------|
| Interior     |     | Exterior            |       | Sizes     |       |
| Bedrooms     | 3   | Garages             | 2     | Land Size | 971m² |
| Bathrooms    | 2.5 | Carports / Parkings | 2     |           |       |
| Kitchens     | 1   | Security            | No    |           |       |
| Recep. Rooms | 3   | Dom. Accom.         | 1     |           |       |
| Furnished    | No  | Pool                | Yes   |           |       |
|              |     | Views               | False |           |       |