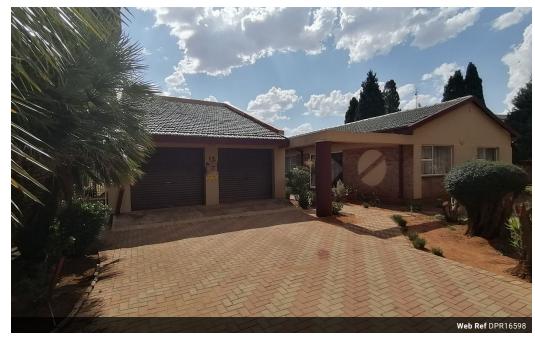

## 4 Bedroom Freestanding For Sale in Stilfontein Ext 4

R859,000

Monthly Bond Repayment R8,576.08

Calculated over 20 years at 10.5% with no deposit.

**Transfer Costs** R28,334.00 **Bond Costs** R21,450.00 These calculations are only a guide. Please ask your conveyancer for exact calculations.

## A Property Which Can Easily Be Turned Into A Guesthouse

This big property standing on a big stand can easily be turned into a guesthouse or it is suitable for a big family. The boasts 4 bedrooms, main bedroom with own full en-suite bathroom, the second bathroom offers a bath, a basin and a separate toilet. The house further offers a spacious kitchen to cook meals for the whole family and friends, , a laundry, a lounge, a dining room, TV room, a study or office, a big entertainment area with a bar and own toilet. Outside is a Lapa with built-in braai area, a swimming pool, a double garage which has a space for storage upstairs. Please note that the ceilings will be painted and the swimming pool is working; but the current owner is not using it. Call today to book your viewing appointment and call this beautiful place your new