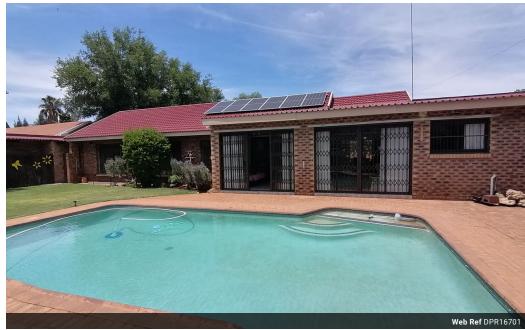

## A Must See and Buy Property

This property boasts 3 bedrooms all with BICs, Main bedroom has own en-suite full bathroom, the second bathroom has a bathtub with built-in shower, a basin and a toilet, an open plan lounge, dining and a kitchen with scullery, a modern enclosed patio with a bar and a sink for convenience. Outside is a double entrance with two electric gates and new pavement, 4 garages (1 double and 2 separate) inside the two garages is a stairway with a cabin upstairs; which was used as an office, sparkling pool, braai area facing the pool, well manicured lawn, storage. The property offers the following extras which are a big bonus: borehole, solar panels, an invertor with 2 batteries, cameras, 4 big modern fans, pre-paid electricity. This is a really must see as it will not be in the market for a long time. Wait no longer and become the new...

## **Features**

| Pets Allowed | Yes |                     |       |            |         |
|--------------|-----|---------------------|-------|------------|---------|
| Interior     |     | Exterior            |       | Sizes      |         |
| Bedrooms     | 3   | Garages             | 4     | Floor Size | 224m²   |
| Bathrooms    | 2   | Carports / Parkings | 4     | Land Size  | 1,102m² |
| Kitchens     | 1.5 | Security            | Yes   |            |         |
| Recep. Rooms | 2   | Pool                | Yes   |            |         |
| Furnished    | No  | Views               | False |            |         |