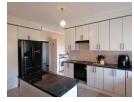

## Clean As A Pin Inside Out

This neat and ready to move in property is in a very good area of Stilfontein. The property boasts the following: 4 bedrooms; 3 with BICs and tiled, main bedroom offers own en-suite, the 2nd bathroom is a bath, a basin and a toilet, the fourth bedroom has own bathroom with a shower, a basin and a toilet, (it is currently used as an office), a TV room, a beautiful open plan modern kitchen with scullery and laundry, a lounge and a dining, a stunning enclosed patio to sit and have coffee with friends or family, pre-paid electricity for peace of mind. Outside is a garage and a carport which can accommodate about 2 cars, staff accommodation with own toilet. Call today to arrange for viewing and call this property your family home.