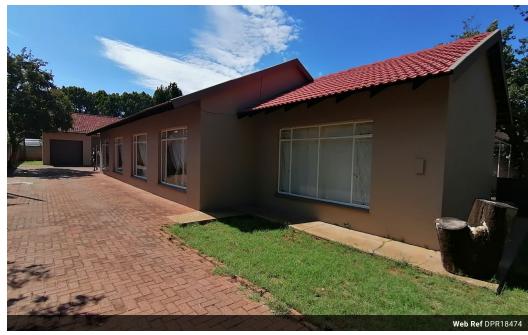

## Suitable for Big Family With Double Entrance

This clean property inside out boasts 3 bedrooms; main bedroom with own en-suite; with a bath, a shower, a basin and a toilet, the second bathroom offers a bath, a basin and a toilet, a lounge, a dining room, a spacious kitchen with scullery and laundry, entertainment area. Outside is a one bedroom flatlet with a lounge and a kitchenette, a bathroom with a shower, a basin and a toilet, extra outside toilet for guests. There a shade net next to the kitchen for extra parking or to relax with friends and family on special days. Call today to book your viewing appointment and call this beautiful place your new home.

## Features

| Pets Allowed | Yes |                     |       |            |       |
|--------------|-----|---------------------|-------|------------|-------|
| Interior     |     | Exterior            |       | Sizes      |       |
| Bedrooms     | 3   | Garages             | 2     | Floor Size | 190m² |
| Bathrooms    | 2   | Carports / Parkings | 4     | Land Size  | 953m² |
| Kitchens     | 1.5 | Security            | No    |            |       |
| Recep. Rooms | 2   | Pool                | No    |            |       |
| Furnished    | No  | Views               | False |            |       |
|              |     |                     |       |            |       |