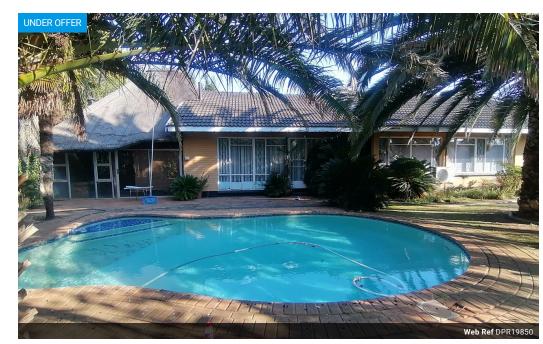

## Grab This Opportunity

This property is in a very good area of Stilfontein. It offers 3 spacious bedrooms with lots of BICs, two and a half bathrooms, a lounge, dining room, TV room, a big kitchen and scullery, a LAPA with braai area and a jacuzzi. Outside is a sparkling swimming pool, staff accommodation, a double garage and a lock-up carport, staff accommodation, a JoJo tank and water sprinklers, alarm system. Come and witness for yourself and call this property your new home.

## **Features**

| Pets Allowed | Yes |                     |       |            |         |
|--------------|-----|---------------------|-------|------------|---------|
| Interior     |     | Exterior            |       | Sizes      |         |
| Bedrooms     | 3   | Garages             | 2     | Floor Size | 250m²   |
| Bathrooms    | 2.5 | Carports / Parkings | 1     | Land Size  | 1,586m² |
| Kitchens     | 1.5 | Security            | Yes   |            |         |
| Recep. Rooms | 2   | Dom. Accom.         | 1     |            |         |
| Furnished    | No  | Pool                | Yes   |            |         |
|              |     | Views               | False |            |         |