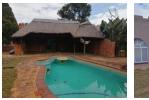

## Love Entertainment? Look no Further

**a** 2

This property with lots of details boasts three bedrooms with BICs, two bathrooms, a spacious kitchen with scullery and laundry area, a lounge, a dining room, a TV room, a unique water fountain next to the stairs leading to an office or a fourth bedroom. Outside is a big entertainment area with a bar and braai, a double garage, a sparkling swimming pool facing a LAPA. Come and see for yourself and become the new owner.