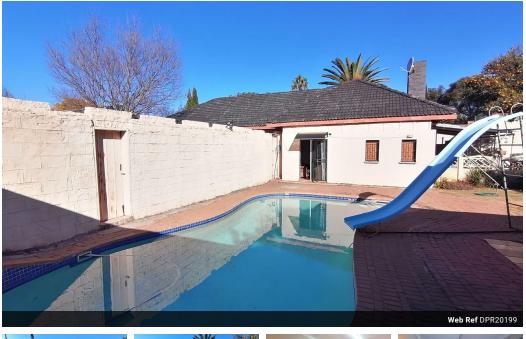

## A Property with Lots of Potential

2.5 😭 2

This property offers 4 bedrooms, main bedroom boasts own en-suite with a bath, a basin and a toilet, a second bathroom offers a bath, a basin and a toilet including a guest toilet, a lounge, a dining room, a bar. Outside is a laundry, staff accommodation with own toilet, entertainment area which can easily be turned into a flatlet, a swimming pool facing a braai area, a double garage and a big carport which can park about 4 cars. Prepaid electricity for peace of mind. Call today and see for yourself.