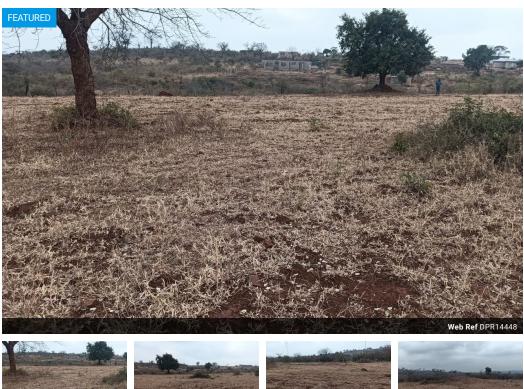

## 10,000m² Vacant Land For Sale in Dididi

R160,000

Monthly Bond Repayment R1,624.37 Calculated over 20 years at 10.75% with no deposit.

Transfer Costs R12,067.00 Bond Costs R8,485.00
These calculations are only a guide. Please ask your conveyancer for exact calculations.

## 1 HECTARE FARM FOR SALE IN DIDIDI

1 hectare farm is for sale. It is situated in Dididi Thohoyandou Block 8 Elexander. It is only 8.4 km (18 min) away from Thohoyandou CBD. The land can be utilized for various farming activities or farm animals breeding. It is a good start up land for a beginner or a seasonal farmer.