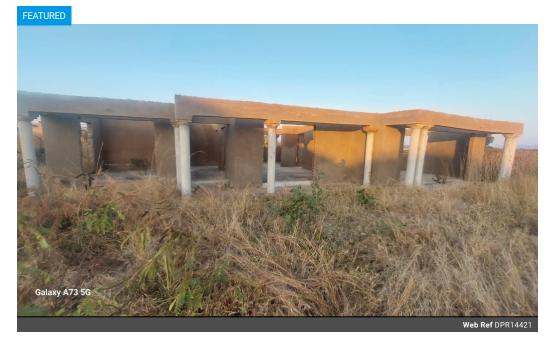

## UUNFINISHED HOUSE FOR SALE IN MAHEMATSHENA DZWERANI

This unfinished house is in an area of Mahematshena, Dzwerani. It is 20 km away from Thohoyandou CBD. It is an unfinished structure which needs to be attended to or completed. The yard itself is big for an extensions or developments. The structure consists of 2-bedroom space, kitchen, dining, 2 toilets space and a double garage. There is electricity in the area. Call for viewing.