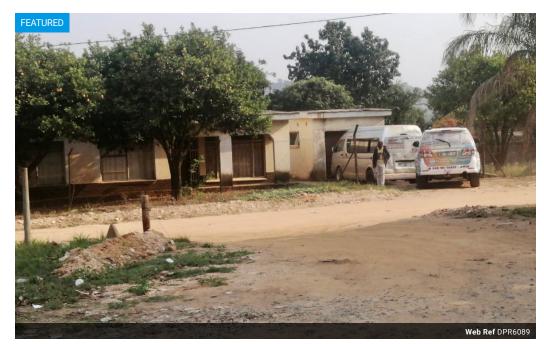

## 2000sqm Stand at Lufule on Punda Maria Road

**Best Location** 

This stand is located right on R524 Road in Lufule, the stand presents good opportunities for those who wants to benefit from the exposure of being located on the Punda Maria Road.

Near by the location is Midway car wash and a couple of other well known businesses. Urgently contact us today to view the