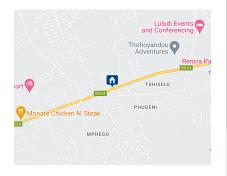

## 2000sqm Stand at Lufule on Punda Maria Road

**Best Location** 

This stand is located right on R524 Road in Lufule, the stand presents good opportunities for those who wants to benefit from the exposure of being located on the Punda Maria Road.

Near by the location is Midway car wash and a couple of other well known businesses. Urgently contact us today to view the