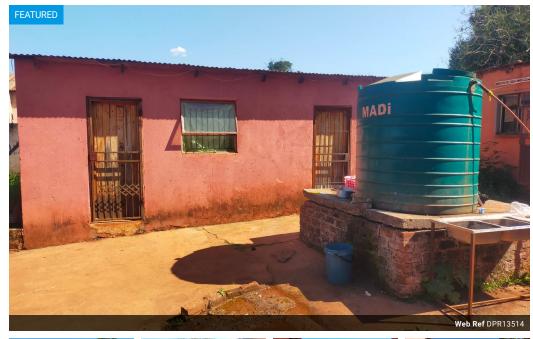

This building is situated or closer to University of Venda gate. It is ideal for student or workers accommodation. The building only needs a little renovation. It boast a spaza shop structure inside the yard, 32 rooms, 4 x toilet and shower, and a borehole with 2 water tanks. Electricity is prepaid. The whole yard is walled with a high gate. The size of the land is 1400 square meters.