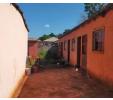

This building is situated or closer to University of Venda gate. It is ideal for student or workers accommodation. The building only needs a little renovation. It boast a spaza shop structure inside the yard, 32 rooms, 4 x toilet and shower, and a borehole with 2 water tanks. Electricity is prepaid. The whole yard is walled with a high gate. The size of the land is 1400 square meters.