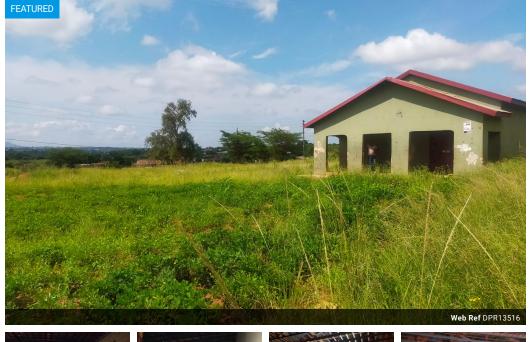

RESTAURANT BUILDING FOR SALE IN MULEDANE

No

This restaurant building is situated closer to the tar road and between the residential houses. It is on 3437 sqm land. The building comprises of a shop, kitchen and a storeroom. The building needs renovations. An investor can build a residential accommodation apartments for students or workers on the land. It is a good investment with great potential earnings.