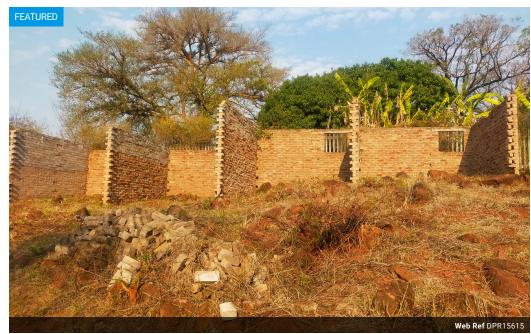

## UNFINISHED STUDENT ACCOMMODATION FOR SALE IN TSHIFURA

This unfinished student accommodation structure is in the area of Tshifura, Block Q. It is behind Nthume hospital and closer or in a walking distance to Vhembe FET. It is also nearer to Makwarela township and Sibasa shopping center with its public transport. The size of the land is 1423 sqm. It can be developed into a student or workers accommodation. There are 2 rooms which are complete and 9 unfinished rooms.

There are bricks in the yard and sand. 5 door frames are also included as part of the sale. There is a title deed on this land. There is enough land space to build more rooms. This area has electricity.