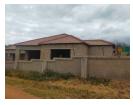

## UNFINISHED HOUSE FOR SALE IN HA-MAKHUVHA TSHILIVHO

This property is in an area of Ha-Makhuvha Tshilivho which is closer to Punda Maria Road. It is 10 km from Thohoyandou CBD. The area is well developed and there is water and electricity available. The property is fully walled with a high gate and electric wiring on top. The size of the yard is 1100 sqm. There are schools and day care centers in the area.

It's an unfinished house. It has a double garage with remote door, carport, Laundry with toilet and shower, Open kitchen with dining & living room, Bedroom with toilet & bath and two other bedrooms. The Master bedroom with toilet and bath space. It has a study room. The house needs a finishing touch.