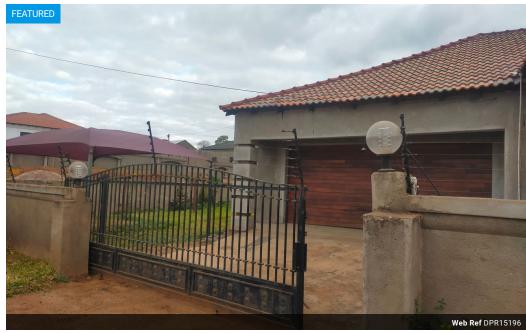

## UNFINISHED HOUSE FOR SALE IN HA-MAKHUVHA TSHILIVHO

This property is in an area of Ha-Makhuvha Tshilivho which is closer to Punda Maria Road. It is 10 km from Thohoyandou CBD. The area is well developed and there is water and electricity available. The property is fully walled with a high gate and electric wiring on top. The size of the yard is 1100 sqm. There are schools and day care centers in the area.

It's an unfinished house. It has a double garage with remote door, carport, Laundry with toilet and shower, Open kitchen with dining & living room, Bedroom with toilet & bath and two other bedrooms. The Master bedroom with toilet and bath space. It has a study room. The house needs a finishing touch.