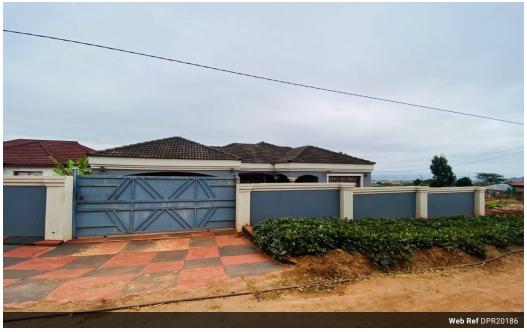

## Gorgeous House For Sale In Mbilwi Sibasa

**a** 2

Comfortable Home up For Grabs

Built on a generous 1400 square meters stand; this house offers beauty, space and value for you buck. This stylish home is equipped with three bedrooms with the main bedroom having its ensuite bath, another bathroom, a kitchen for those warm homey meals, a dining, a sitting room plus two garages for the family's vehicles.

The home also has two rooms at the back to accommodate visitors during functions, and a functioning borehole for steady water supply though the area also has municipal water and electricity. The property is also wall fenced and the yard is paved so you don't have to worry about mud during rainy seasons. A geyser is also available for those warm baths.

## Features

| Pets Allowed              | Yes     |          |       |           |                     |
|---------------------------|---------|----------|-------|-----------|---------------------|
| Interior                  |         | Exterior |       | Sizes     |                     |
| Bedrooms                  | 3       | Garages  | 2     | Land Size | 1,400m <sup>2</sup> |
| Bathrooms                 | 2       | Security | No    |           |                     |
| Kitchens                  | 1       | Pool     | No    |           |                     |
| Recep. Rooms<br>Furnished | 2<br>No | Views    | False |           |                     |
| Fulfilsheu                | INU     |          |       |           |                     |