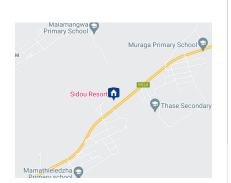

## COMMERCIAL VACANT LAND FOR SALE IN SIDOU

This business stand is next to Punda Maria road. It is 19 km from Thohoyandou CBD. It is ideal for brick yard or any choice of your business. This land has many possibilities and offers great location with easy and quick access to the main road. This land is massive with 2000 sqm. This land has been priced right to sell. Note there is no water and electricity on this stand.