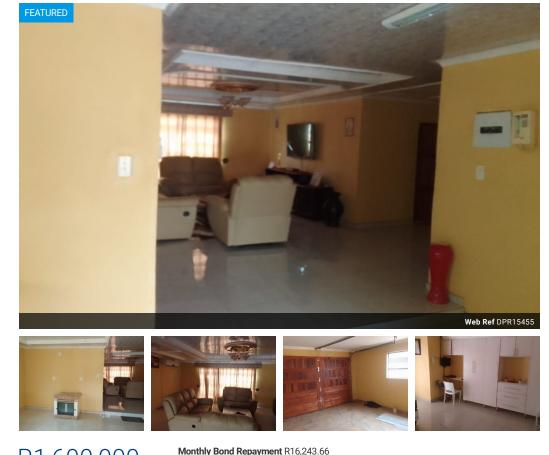

## hOUSE FOR SALE IN TSHIKWETA

This huge house is in the area of Tshikweta. The land size is 1200 sqm and has an opportunity to build another structure. There is water and electricity available. The yard is walled with a high gate, and it has a water tank. Tshikweta is 12km away from Sibasa shopping center. The stand is on the main road. The house has 9 rooms in total and 2 toilets. It is suitable for any family size.

## Features

| Pets Allowed | Yes |
|--------------|-----|
| Interior     |     |
| Bedrooms     | 4   |
| Bathrooms    | 2   |
| Kitchens     | 1   |
| Recep. Rooms | 2   |
| Furnished    | No  |

| Exterior<br>Garages<br>Carports / Parkings |  |
|--------------------------------------------|--|
| Security<br>Dom. Accom.<br>Pool<br>Views   |  |
| VIEWS                                      |  |