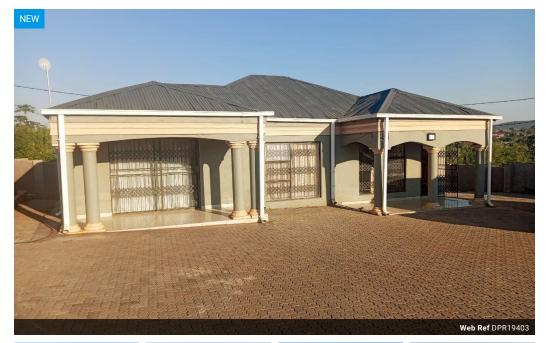

What a Gorgeous House in a Massive Stand.

2

Built on a generously sized 1250 square meter stand; this house has almost everything that makes up a comfortable home. The house boasts three bedrooms (one ensuite), two bathrooms with geyser, lounge, kitchen with built-in cupboards and dining.

The property also has a carport to park one's car, a wall fence, an electric gate and a working borehole with a water tank to ensure an uninterrupted supply of water, not forgetting a beautifully paved yard. There is also municipal water and electricity.

## Features

Pets Allowed

| Interior     |    |
|--------------|----|
| Bedrooms     | 3  |
| Bathrooms    | 2  |
| Kitchens     | 1  |
| Recep. Rooms | 2  |
| Furnished    | No |

| Exterior            |
|---------------------|
| Carports / Parkings |
| Security            |
| Pool                |
| Views               |