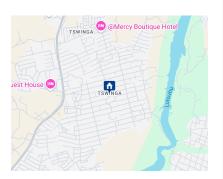

## RDP House For Sale in Tswinga

Great Location.

This stand with a RDP house is located in a sought after, fast-developing area of Tswinga which is located just few minutes outside of Thohoyandou town. The property has water and electricity and is also near the main route for taxis.

The property is not far from Dambuwo lodge on its left side and we get to it before we reach Tswinga clinic. Tswinga is only around 6km from Thavhani Mall and Thohoyandou CBD, it is also close to amenities such as schools, hospitals, Thohoyandou stadium, filling stations and hotels.