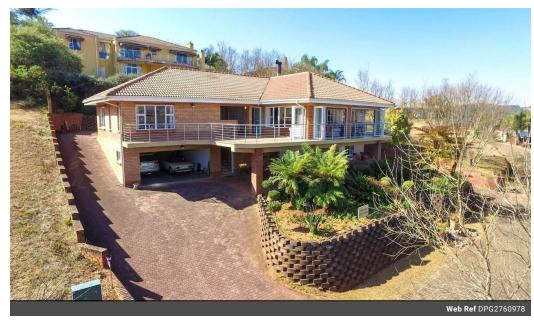

## 5 Bedroom House in Haenertsburg Tzaneen

571 sq. m floor plan face brick (low maintenance) tiled roof double storey house in a security estate with 24 hours access control. The main living area is on the first floor with amazing views over Ebenezer Dam and Mountain range. Its location perfectly shelters the house from the prevailing east winds.

The top floor has 4 large bedrooms all with wooden floors, a study and a storeroom. The main Bedroom has ensuite with walk in shower with two showerheads, bidet, toilet and wash basin. Large tiled open plan living area includes two separate lounges, dining room with central Home Fires fireplace, and underfloor heating. Kitchen has large granite work tops with beechwood cupboards; walk in pantry and separate scullery leading into back garden. The back of the house is accessible via a ramp to drive your car right up to the...

## **Features**

| Interior     |     | Exterior            |      | Sizes      |       |
|--------------|-----|---------------------|------|------------|-------|
| Bedrooms     | 5   | Garages             | 5    | Floor Size | 571m² |
| Bathrooms    | 2.5 | Carports / Parkings | 3    | Land Size  | 881m² |
| Kitchens     | 1   | Security            | No   |            |       |
| Recep. Rooms | 3   | Pool                | No   |            |       |
| Studies      | 1   | Views               | True |            |       |
| Furnished    | No  |                     |      |            |       |