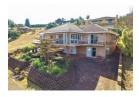

## 5 Bedroom House in Haenertsburg Tzaneen

571 sq. m floor plan face brick (low maintenance) tiled roof double storey house in a security estate with 24 hours access control. The main living area is on the first floor with amazing views over Ebenezer Dam and Mountain range. Its location perfectly shelters the house from the prevailing east winds.

The top floor has 4 large bedrooms all with wooden floors, a study and a storeroom. The main Bedroom has ensuite with walk in shower with two showerheads, bidet, toilet and wash basin. Large tiled open plan living area includes two separate lounges, dining room with central Home Fires fireplace, and underfloor heating. Kitchen has large granite work tops with beechwood cupboards; walk in pantry and separate scullery leading into back garden. The back of the house is accessible via a ramp to drive your car right up to the...