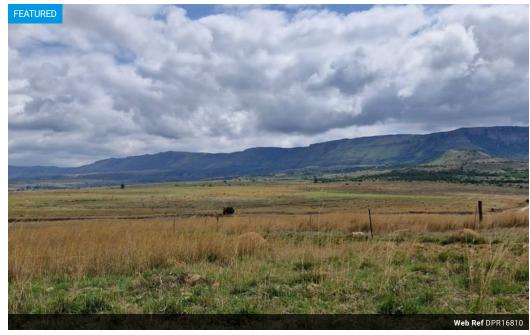

## Farm land for sale perfect for grazing

This farm has no house but there is a shed which is 20x6m.

There are eco tourism 4 x 4 routes with exceptional mountain views which is situated 8km from Utrecht.

The rainfall is between 850 - 900mm

A servitude is registered for access to the farm.

The water is natural fountain water which there are also 2 dams and about 8 - 9 smaller dams.