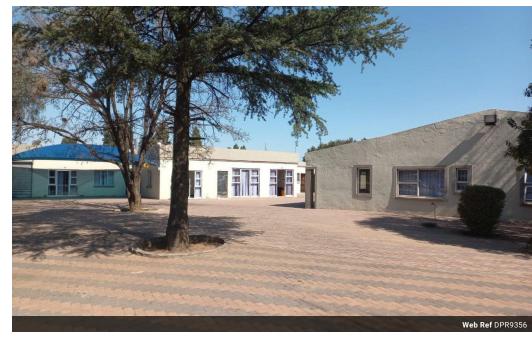

## Plot for sale in Louisrus

Guest Lodge Potential!

This property features the following.....

## BLOCK ONE:

- \* 6 Bedrooms with tiled flooring + blinds
- \* 6 Bathrooms
- \* Kitchen
- \* Board room
- \* 2 Seperate toilets with a shower
- \* 1 Bedroom with an en-suite

## BLOCK TWO:

- \* 1 Bedroom with an en-suite
- \* 1 Small Hall
- \* 2 Guest toilets