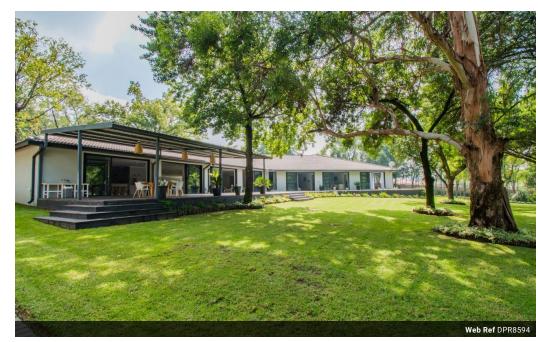

This beautiful homestead and an entertainer's dream, just 10 minutes out of Vanderbijlpark CBD, is a must see! The 1 220 square meter house is built on 3.1405 ha land and borders the Vaal River on the Gauteng side. Great, clean boating, watersport, fishing and more. This is one of the only pieces next to the river, that has no buildings on the opposite side of the river, which makes for very peaceful surroundings.

The entrance to the property has an automated sliding gate and takes you right down a long, paved driveway, straight to the waterside, past rolling lawns and well kept animal enclosures.

The house has a very impressive open plan entrance with views right through the lounge, down the lawns with spectacular views of the river from every window. The kitchen, dining area, lounge, bar and entertainment area, all make...