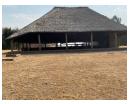

## Expansive Stand with Versatile Potential

This expansive 40,124 square meter vacant stand offers endless possibilities for development, farming, or creating a private retreat. The vast land provides ample space to bring your vision to life, whether you're looking to build a larger residence, establish a smallholding, or simply enjoy the serenity of wide-open spaces. The property includes a large shed, perfect for storage or agricultural use, adding to its versatility.

In addition to the extensive land, the stand features a small house, offering a functional living space with one bedroom, a bathroom, and a kitchen. This cozy home can serve as a temporary residence while you develop the property or as a caretaker's cottage. The combination of vast land and existing structures makes this property a rare find, ready to accommodate your unique needs and aspirations.