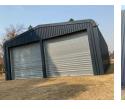

## Expansive Stand with Versatile Potential

This expansive 40,124 square meter vacant stand offers endless possibilities for development, farming, or creating a private retreat. The vast land provides ample space to bring your vision to life, whether you're looking to build a larger residence, establish a smallholding, or simply enjoy the serenity of wide-open spaces. The property includes a large shed, perfect for storage or agricultural use, adding to its versatility.