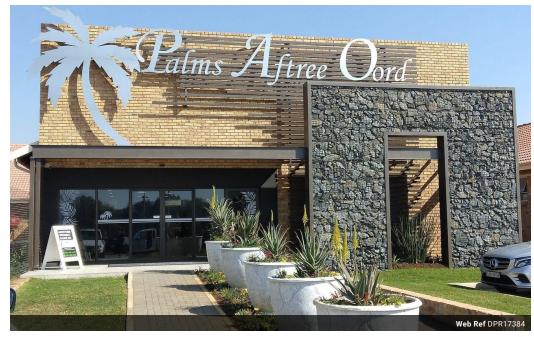

## The Palms Retirement Village Studio

Experience comfort and convenience in this modern, fully furnished studio located in a secure retirement village. The open-plan design combines the bedroom, kitchen, and lounge into a cozy, well-appointed space, complete with an en suite bathroom. Thoughtfully equipped with a remote-controlled hospital bed, two recliners, and air conditioning, this studio is ideal for those seeking a comfortable and wheelchair-friendly living environment.

The Palms retirement village offers 24-hour security, ensuring peace of mind, along with exceptional amenities such as an on-site restaurant and 24-hour care services. With a potential rental income of R13,000 per month, this property presents a fantastic investment opportunity. Residents can enjoy a safe, community-focused lifestyle with access to numerous additional facilities designed to...