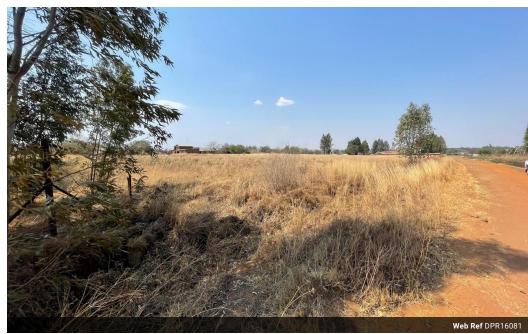

## Expansive Theoville Stand, Endless Possibilities

Discover the perfect canvas to build your dream property on this expansive 25,677 square meter vacant stand in the tranquil area of Theoville. Offering ample space and endless possibilities, this prime piece of land is ideal for residential or development purposes.

With its peaceful surroundings and easy access to major routes, this stand combines the serenity of suburban living with the convenience of urban proximity. Whether you're envisioning a private estate, a multi-home development, or a business venture, this vast stand in Theoville presents a rare opportunity to create something truly special.