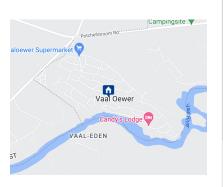

## Prime 910 sqm Land in Vaaloewer!

SOLE MANDATE!

Discover the perfect canvas for your dream home on this expansive 910-square-meter vacant land situated in the serene community of Vaaloewer. Nestled in a picturesque setting, this generously sized plot offers endless possibilities for creating a bespoke living space tailored to your vision.

Whether you envision a modern architectural masterpiece or a charming countryside retreat, this prime piece of land provides the ideal foundation for realizing your aspirations. Embrace the tranquility and potential of Vaaloewer as you design your future home in this idyllic location.