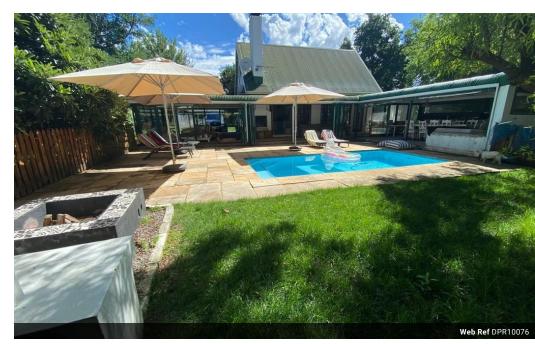

## 3 Bedroom House including furniture (Owners relocating)

Dreaming of owning a River Property! Well, look no further..

This lovely cluster on the banks of the Vaal River can accommodate 12 people.

- \* 2 Bedrooms downstairs with double beds
- \* The Upstairs loft sleeps 8 people and a perfect retreat for kids.
- \* 2 Bathrooms downstairs & a guest toilet in the loft
- \* Open plan kitchen & TV room with DSTV & WIFI
- $^{\star}$  The property has 3 lounging areas & outdoor dining which is enclosed with fold away doors.
- \* A private pool and a fire pit will ensure many more

## Features

| Interior  |    | Exterior |       |
|-----------|----|----------|-------|
|           |    | Exterior |       |
| Bedrooms  | 3  | Security | No    |
| Bathrooms | 3  | Pool     | Yes   |
| Kitchens  | 1  | Views    | False |
| Furnished | No |          |       |