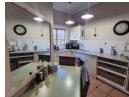

## Tranquil riverside retreat with amenities

This Lovely and well-maintained home offers the perfect blend of comfort, convenience, and lifestyle. It features four bedrooms—two conveniently located downstairs and two upstairs—providing flexibility for family living or hosting guests. The main bedroom includes an en suite bathroom, while a second bathroom serves the rest of the home. The kitchen is well-equipped and includes both a laundry area and scullery, offering plenty of space and practicality for everyday needs. The lounge is cozy and welcoming, opening onto an enclosed patio with a built-in braai—ideal for entertaining in any weather.