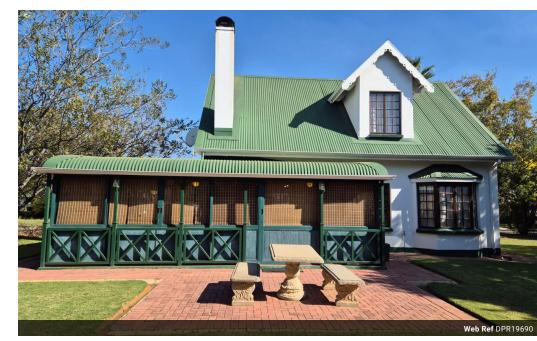

## Tranquil riverside retreat with amenities

This Lovely and well-maintained home offers the perfect blend of comfort, convenience, and lifestyle. It features four bedrooms—two conveniently located downstairs and two upstairs—providing flexibility for family living or hosting guests. The main bedroom includes an en suite bathroom, while a second bathroom serves the rest of the home. The kitchen is well-equipped and includes both a laundry area and scullery, offering plenty of space and practicality for everyday needs. The lounge is cozy and welcoming, opening onto an enclosed patio with a built-in braai—ideal for entertaining in any weather.

Beyond the home, residents enjoy direct river access, making it a dream for water lovers. Two single boat locker are included, adding to the appeal for boating enthusiasts. The estate also offers a range of communal amenities...