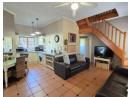

## Tranquil riverside retreat with amenities

This Lovely and well-maintained home offers the perfect blend of comfort, convenience, and lifestyle. It features four bedrooms—two conveniently located downstairs and two upstairs—providing flexibility for family living or hosting guests. The main bedroom includes an en suite bathroom, while a second bathroom serves the rest of the home. The kitchen is well-equipped and includes both a laundry area and scullery, offering plenty of space and practicality for everyday needs. The lounge is cozy and welcoming, opening onto an enclosed patio with a built-in braai—ideal for entertaining in any weather.