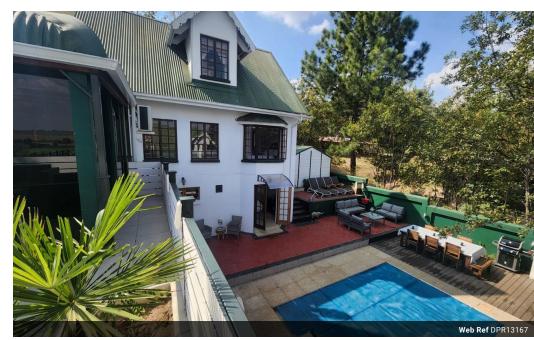

## Exquisite Estate Living: Luxury Townhouse!

Welcome to this exquisite three-story home nestled within a picturesque estate, offering an unparalleled blend of luxury and tranquility. The ground floor welcomes you with a spacious bedroom boasting walk-in cupboards, a ceiling fan, and a full en-suite bathroom for ultimate comfort and convenience. A modern kitchen equipped with a gas stove, extractor fan with an eat-in kitchen. Entertain guests in the elegant dining room or unwind in the TV room by the fireplace, with sliding doors opening to a veranda showcasing breathtaking river views.

On the second floor, you'll discover two additional bedrooms, both featuring built-in cupboards and one with an air conditioning unit and a lavish en-suite bathroom. Ascend further to the third story, where a charming loft presents two more bedrooms, each equipped with air conditioning...

## **Features**

| Pets Allowed | Yes |          |      |
|--------------|-----|----------|------|
| Interior     |     | Exterior |      |
| Bedrooms     | 5   | Security | Yes  |
| Bathrooms    | 3.5 | Pool     | Yes  |
| Kitchens     | 1   | Views    | True |
| Recep. Rooms | 3   |          |      |
| Furnished    | No  |          |      |