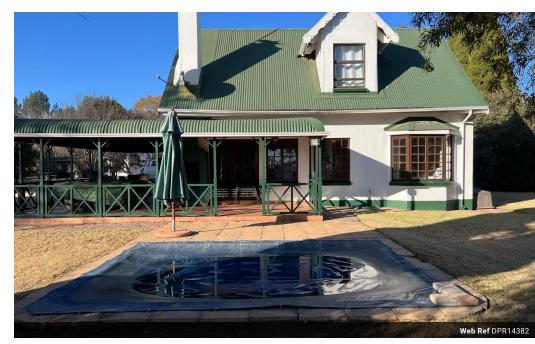

## Spacious Townhouse with Pool and River access!

Discover this lovely townhouse offering comfortable living with two bedrooms downstairs, each equipped with built-in cupboards for ample storage. The property features two bathrooms: one with a toilet and bath, and the second with a toilet and shower, ensuring convenience for residents. A well-appointed kitchen and lounge provide practical spaces for daily activities and relaxation. Upstairs, a loft with two bedrooms with built-in cupboards offers additional versatility.

Outside, the townhouse boasts a double carport, a patio ideal for outdoor dining, and a pool with a built-in braai area for entertaining. Enjoy leisure activities with a pool table and convenient boat locker for storage. This townhouse combines functionality with recreational amenities, offering a desirable lifestyle for its residents.