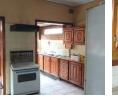

## Inviting Three-Bedroom Haven!

This charming three-bedroom, one-bathroom home with a single garage and parking space is a perfect blend of comfort and convenience. The tiled bathroom is equipped with a basin, bath, shower, and toilet, offering both functionality and style. Each of the three bedrooms boasts plush carpets, blinds, and curtain rails, creating cozy and private retreats. The open-plan dining room, adorned with carpets and curtain rails, seamlessly connects to the well-appointed kitchen, which features a stove (oven & hob), tiled floors, and blinds.